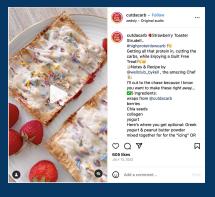

### Cut da Carb

2 cups of crushed pretzels - glute free if needed litigiutinofoods
 1(3 cup of refined coconut oil
 3 TBS coconut sugar or sugar of

choice - spelt flour or a gluten/grain free flour like almond flour - 1 cup plain, non-fat greek yogurt. OOA

hobani

- 1 single serve vogurt container
- 1 tsp lemon extract or the juice of half a medium lemon
- 2 TBS of sugar free vanilla SimplyDelishNatural pudding mix (makes enough to frost around 10-12 muffins or cupcakes)

Stir them all together and that's it! Perfect for topping zucchini muffins, cheesecakes, lemon cookies, sugar cookies...etc! This would even be delish on a blueberry banana bread.

Simply Delish Natural