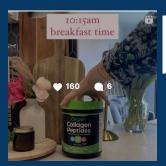

#### **Key projects:**

Restaurant content creation, food/bev user generated content

\*Images direct to social link

drinkorgain Skelly King, @kellykwellness moves through her day with ease with collagen peptides. Adding our unflavored Grass Fed Pasture Raised Collagen Peptides to your favorite drink or recipe is an easy way to keep you going all day!

#orgain #drinkorgain #collagenpeptides

# Orgain